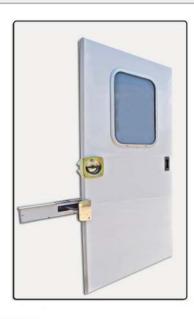

# **SLIDING DOOR FEATURE**

0

#### **Durable Design**

The welded assembly allows for proven, long term operation.

#### **Safe and Convenient**

The innovative design provides easy entry and exiting of the unit, while giving personnel a clear view of their surroundings. **EXCELLANCE, INC.** has always been on the leading edge of custom-built emergency vehicles, and we continue that tradition with our new *Sliding Door* feature.