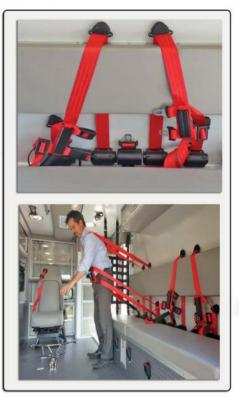

Multi-point Seatbelt Keeps personnel safe while allowing free range movement to assist patients.